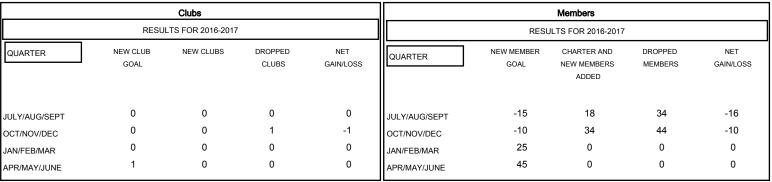

### GOALS AND ACTUAL NEW CLUBS CUMULATIVE

#### GOALS AND ACTUAL MEMBERS CUMULATIVE

| DROPPED CLUBS: 1  DROPPED MEMBERS |               | 15 CLUBS OF 59 ADDED 1 OR MORE<br>NEW MEMBERS | GENDER DISTRIBL  MALE  FEMALE         | NTION<br>801 (49.23%)<br>826 (50.77%) |          |
|-----------------------------------|---------------|-----------------------------------------------|---------------------------------------|---------------------------------------|----------|
| DECEASED  CLUB CANCELLED  OTHER   | 9<br>12<br>57 | CLICK HERE FOR HEALTH ASSESSMENT DATA         | FAMILY UNIT MEMBERS HEAD OF HOUSEHOLD |                                       | 57<br>28 |
| TOTAL                             | 78            |                                               | NON-HEAD OF HOUSEHOLD                 |                                       | 29       |