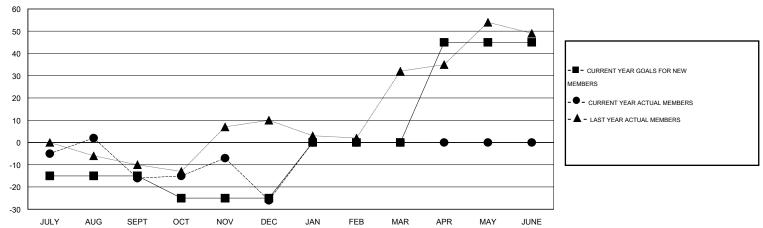

### GOALS AND ACTUAL NEW CLUBS CUMULATIVE

#### GOALS AND ACTUAL MEMBERS CUMULATIVE

| DROPPED CLUBS: 1  DROPPED MEMBERS |               | 15 CLUBS OF 59 ADDED 1 OR MORE<br>NEW MEMBERS | GENDER DISTRIBL  MALE  FEMALE         | NTION<br>801 (49.23%)<br>826 (50.77%) |          |
|-----------------------------------|---------------|-----------------------------------------------|---------------------------------------|---------------------------------------|----------|
| DECEASED  CLUB CANCELLED  OTHER   | 9<br>12<br>57 | CLICK HERE FOR HEALTH ASSESSMENT DATA         | FAMILY UNIT MEMBERS HEAD OF HOUSEHOLD |                                       | 57<br>28 |
| TOTAL                             | 78            |                                               | NON-HEAD OF HOUSEHOLD                 |                                       | 29       |